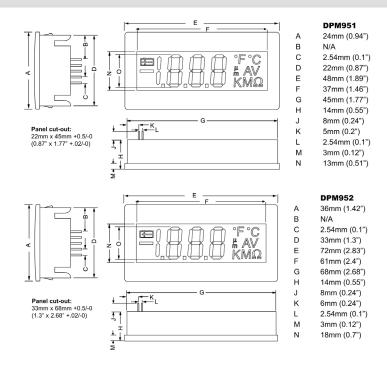

## **Key Features**

- DPM951: 24mm X 48mm bezel with 10mm black character high contrast LCD display
- DPM952: 36mm X 72mm bezel with 14mm black character high contrast LCD display
- Low power consumption
- Integrated backlight
- 5 or 9VDC operation
- 200mV full scale
- Scaleable
- CE Approved

#### **Specifications**

**Supply Voltage** 5V mode: 3 - 7VDC

9V mode: 7 - 12VDC

**Display** DPM951: 31/2-digit black LCD, 10mm characters

DPM952: 31/2-digit black LCD, 14mm characters

**Supply Current** 2mA typical 3 per second Sample rate **Backlight Current** 80mA MAX