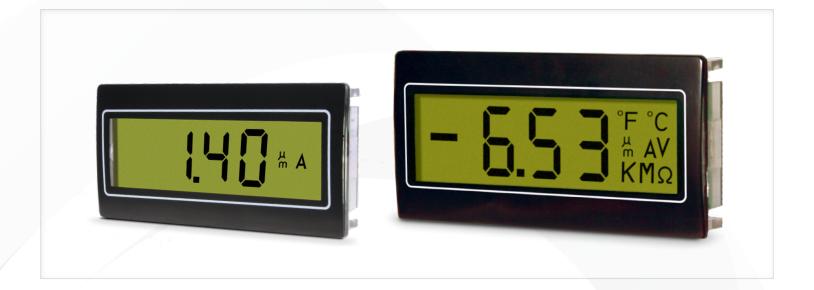

# **DPM951 and DPM 952**

31/2-digit LCD Digital Panel Meters

Panel mount digital meters in two sizes with integrated backlight and a 200mv full scale input. These flexible units have annunciators for common engineering units and suitable for operation with either 5VDC or 9VDC power.

## **Key Features**

- DPM951: 24mm X 48mm bezel with 10mm black character high contrast LCD display
- DPM952: 36mm X 72mm bezel with 14mm black character high contrast LCD display
- Low power consumption
- Integrated backlight
- 5 or 9VDC operation
- 200mV full scale
- Scaleable
- CE Approved