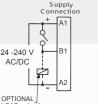

#### Specifications:

- Input voltage range
- Relay Capability
- Temp range
- Time ranges

(Type 2)