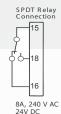

#### **Features**

- Compact 17.5mm wide DIN rail mountable
- 3 digit LCD for easy programming and run time indication
- Tamper proof with key lock feature
- Wide timing range: 0.1s 999Hr
- Multi-function: 8 (7954) or 18 (7957) selectable operating modes
- Universal Voltage: 24 240VAC/VDC
- Option to select up/down timing
- CE, UL & cUL
- 8 AMP Form C (SPDT) Relay outputs

#### Specifications:

- Input voltage range
- Relay Capability
- Temp range
- Time ranges