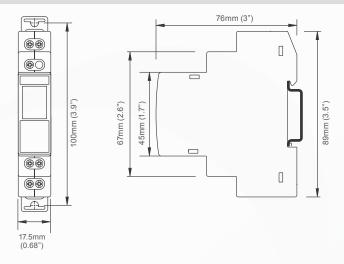

#### **Features**

- Compact 17.5mm wide DIN rail mountable
- 3 digit LCD for easy programming and run time indication
- Tamper proof with key lock feature
- Wide timing range: 0.1s 999Hr
- Multi-function: 8 (7954) or 18 (7957) selectable operating modes
- Universal Voltage: 24 240VAC/VDC
- Option to select up/down timing
- CE, UL & cUL
- 8 AMP Form C (SPDT) Relay outputs