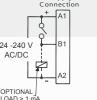

#### **Features**

- Compact 17.5mm wide DIN rail mountable
- 3 digit LCD for easy programming and run time indication
- Tamper proof with key lock feature
- Wide timing range: 0.1s 999Hr
- Multi-function: 8 (7954) or 18 (7957) selectable operating modes
- Universal Voltage: 24 240VAC/VDC
- Option to select up/down timing
- CE, UL & cUL
- 8 AMP Form C (SPDT) Relay outputs

#### Specifications:

- Input voltage range
- Relay Capability
- Temp range
- Time ranges