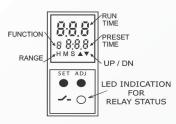

## **Programmable DIN Rail Time Relay**

Trumeter's new range of digital time relays offer 8 or 18 operating modes, easily configured on the 3 digit LCD display: a wide range of 0.1s - 999Hr to suit all applications; a clear indication of the relay status via the front panel LED; can accept a wide range of operating voltages for most installations. The keylock feature means settings cannot be tampered with, for 100% reliable operation.

#### Programmable:

- Preset Time: The Timer Duration selected by the user •
- Run Time: In Down counting 
  mode it indicates the time remaining, while in Up counting A mode indicates the elapsed time.
- Default Mode: Down counting
- Up/Down A blinks during the Timer Duration (T)