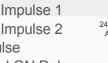

### 7957

- ON Delay
- Repeat Cycle OFF/ON
- Repeat Cycle ON/OFF
- Impulse on Power Up
- Accumulative Delay on Signal
- · Accumulative Delay on Inverted Signal
- Accumulative Impulse on Signal
- Signal ON Delay
- Inverted Signal ON Delay
- Signal OFF Delay
- Impulse ON/OFF
- Signal OFF/ON
- Leading Edge Impulse 1
- · Leading Edge Impulse 2
- Trailing Edge Impulse 1
- Trailing Edge Impulse 2
- · Delayed Impulse
- Inverted Signal ON Delay