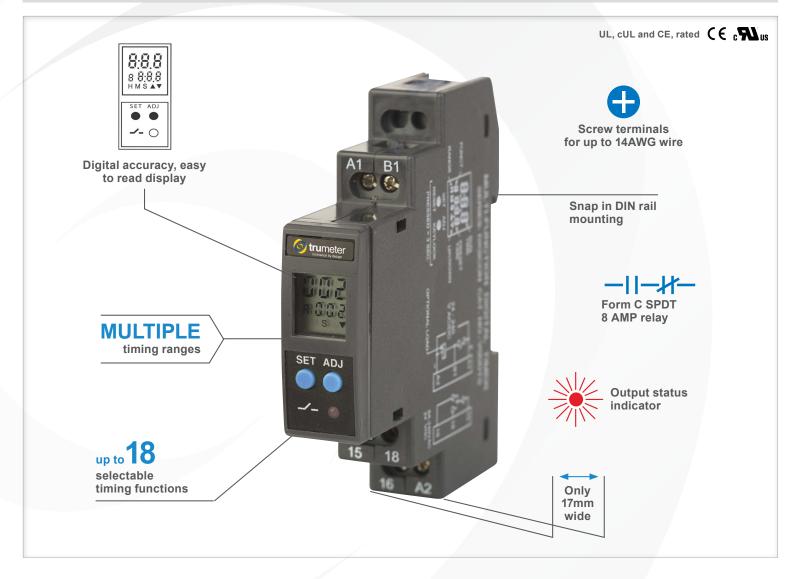

## **Programmable DIN Rail Time Relay**

Trumeter's new range of digital time relays offer 8 or 18 operating modes, easily configured on the 3 digit LCD display: a wide range of 0.1s - 999Hr to suit all applications; a clear indication of the relay status via the front panel LED; can accept a wide range of operating voltages for most installations. The keylock feature means settings cannot be tampered with, for 100% reliable operation.

#### **Features**

- Compact 17.5mm wide DIN rail mountable
- 3 digit LCD for easy programming and run time indication
- Tamper proof with key lock feature
- Wide timing range: 0.1s 999Hr
- Multi-function: 8 (7954) or 18 (7957) selectable operating modes
- Universal Voltage: 24 240VAC/VDC
- Option to select up/down timing
- CE, UL & cUL
- 8 AMP Form C (SPDT) Relay outputs

#### Programmable:

- Preset Time: The Timer Duration selected by the user •
- Run Time: In Down counting 
  mode it indicates the time remaining, while in Up counting A mode indicates the elapsed time.
- Default Mode: Down counting
- Up/Down A blinks during the Timer Duration (T)

#### Specifications:

- Input voltage range
- Relay Capability
- Temp range
- Time ranges